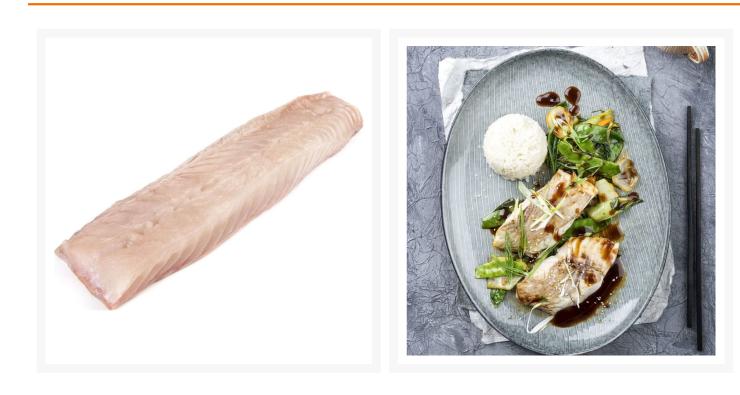

# Arctic Royal MSC Skinless Boneless Alaskan Pollock -25x140-170g

#### Product Disclaimer:

Whilst every care has been taken to ensure this information is correct, the data contained here has been supplied by the respective brand owners and Creed Foodservice is not responsible for the accuracy or completeness of this data. The information is provided in good faith but is for general information purposes only. Creed Foodservice does not manufacture the product. To ensure that you have the most upto-date information please check the product label on delivery. For more information, please see our full allergen disclaimer or email customerservicehelpdesk@creedfoodservice.co.uk

#### **Product Images**



## Allergens

| Celery    | No  |
|-----------|-----|
| Gluten    | No  |
| Crustacea | No  |
| Eggs      | No  |
| Fish      | Yes |
| Lupin     | No  |
| Milk      | No  |
| Molluscs  | No  |
| Mustard   | No  |
| Nuts      | No  |
| Peanuts   | No  |
| Sesame    | No  |
| Soybeans  | No  |
| Sulphites | No  |

## Ingredients

Ingredients

Pollock (FISH) (Theragra Chalcogramma)

## **Dietary Information**

| Approved for a Halal Diet      | No  |
|--------------------------------|-----|
| Approved for a Kosher Diet     | No  |
| Suitable for Coeliacs          | Yes |
| Suitable for Lactose-Free Diet | Yes |
| Suitable for a Vegan Diet      | No  |
| Suitable for a Vegetarian Diet | No  |

#### **Nutritional Information**

| Carbohydrate Per 100g (g)                 | 0 g     |
|-------