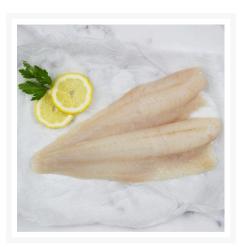

# Arctic Royal Skinless & Boneless Cod Fillets - 20x136-160g net

#### Product Disclaimer:

Whilst every care has been taken to ensure this information is correct, the data contained here has been supplied by the respective brand owners and Creed Foodservice is not responsible for the accuracy or completeness of this data. The information is provided in good faith but is for general information purposes only. Creed Foodservice does not manufacture the product. To ensure that you have the most upto-date information please check the product label on delivery. For more information, please see our full allergen disclaimer or email customerservicehelpdesk@creedfoodservice.co.uk

#### **Product Images**







## Allergens

| Celery    | No  |
|-----------|-----|
| Gluten    | No  |
| Crustacea | No  |
| Eggs      | No  |
| Fish      | Yes |
| Lupin     | No  |
| Milk      | No  |
| Molluscs  | No  |
| Mustard   | No  |
| Nuts      | No  |
| Peanuts   | No  |
| Sesame    | No  |
| Soybeans  | No  |
| Sulphites | No  |
|           |     |

## Ingredients

| Ingredients | Cod (FISH)(Gadus Macrocephalus), Water (as protective ice glaze). |
|-------------|-------------------------------------------------------------------|

## **Dietary Information**

| Approved for a Halal Diet      | No  |
|--------------------------------|-----|
| Approved for a Kosher Diet     | No  |
| Suitable for Coeliacs          | Yes |
| Suitable for Lactose-Free Diet | Yes |
| Suitable for a Vegan Diet      | No  |
| Su