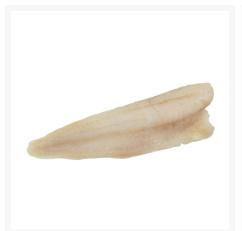

# Arctic Royal Skinless & Boneless Cod Fillets - 20x136-160g net

#### Product Disclaimer:

Whilst every care has been taken to ensure this information is correct, the data contained here has been supplied by the respective brand owners and Creed Foodservice is not responsible for the accuracy or completeness of this data. The information is provided in good faith but is for general information purposes only. Creed Foodservice does not manufacture the product. To ensure that you have the most upto-date information please check the product label on delivery. For more information, please see our full allergen disclaimer or email customerservicehelpdesk@creedfoodservice.co.uk

#### **Product Images**







## Allergens

| Celery    | No  |
|-----------|-----|
| Gluten    | No  |
| Crustacea | No  |
| Eggs      | No  |
| Fish      | Yes |
| Lupin     | No  |
| Milk      | No  |
| Molluscs  | No  |
| Mustard   | No  |
| Nuts      | No  |
| Peanuts   | No  |
| Sesame    | No  |
| Soybeans  | No  |
| Sulphites | No  |
|           |     |

## Ingredients

| Ingredients | Cod (FISH)(Gadus Macrocephalus), Water (as protective ice glaze). |
|-------------|-------------------------------------------------------------------|

## **Dietary Information**

| Approved for a Halal Diet      | No  |
|--------------------------------|-----|
| Approved for a Kosher Diet     | No  |
| Suitable for Coeliacs          | Yes |
| Suitable for Lactose-Free Diet | Yes |
| Suitable for a Vegan Diet      | No  |