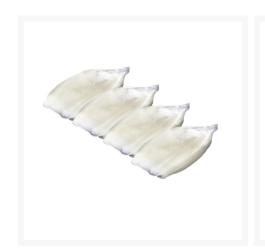

# Pacific West Squid Tubes 700g Net - 1x1kg

#### Product Disclaimer:

Whilst every care has been taken to ensure this information is correct, the data contained here has been supplied by the respective brand owners and Creed Foodservice is not responsible for the accuracy or completeness of this data. The information is provided in good faith but is for general information purposes only. Creed Foodservice does not manufacture the product. To ensure that you have the most upto-date information please check the product label on delivery. For more information, please see our full allergen disclaimer or email customerservicehelpdesk@creedfoodservice.co.uk

#### **Product Images**







## Allergens

| Celery    | No  |
|-----------|-----|
| Gluten    | No  |
| Crustacea | No  |
| Eggs      | No  |
| Fish      | No  |
| Lupin     | No  |
| Milk      | No  |
| Molluscs  | Yes |
| Mustard   | No  |
| Nuts      | No  |
| Peanuts   | No  |
| Sesame    | No  |
| Soybeans  | No  |
| Sulphites | No  |
|           |     |

## Ingredients

| Ingredients | squid (molluscs), water (10%), stabilizer (e330, e331) |  |
|-------------|--------------------------------------------------------|--|

## **Dietary Information**

| Approved for a Halal Diet      | No  |
|--------------------------------|-----|
| Approved for a Kosher Diet     | No  |
| Suitable for Coeliacs          | No  |
| Suitable for Lactose-Free Diet | Yes |
| Suitable for a Vegan Diet      | No  |
| Suitable for a