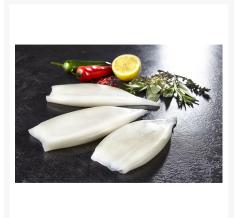

# Pacific West Squid Tubes 700g Net - 1x1kg

#### Product Disclaimer:

Whilst every care has been taken to ensure this information is correct, the data contained here has been supplied by the respective brand owners and Creed Foodservice is not responsible for the accuracy or completeness of this data. The information is provided in good faith but is for general information purposes only. Creed Foodservice does not manufacture the product. To ensure that you have the most upto-date information please check the product label on delivery. For more information, please see our full allergen disclaimer or email customerservicehelpdesk@creedfoodservice.co.uk

#### **Product Images**







## Allergens

| Celery    | No  |
|-----------|-----|
| Gluten    | No  |
| Crustacea | No  |
| Eggs      | No  |
| Fish      | No  |
| Lupin     | No  |
| Milk      | No  |
| Molluscs  | Yes |
| Mustard   | No  |
| Nuts      | No  |
| Peanuts   | No  |
| Sesame    | No  |
| Soybeans  | No  |
| Sulphites | No  |
|           |     |

## Ingredients

| Ingredients | squid (molluscs), water (10%), stabilizer (e330, e331) |  |
|-------------|--------------------------------------------------------|--|

## **Dietary Information**

| Approved for a Halal Diet      | No  |
|--------------------------------|-----|
| Approved for a Kosher Diet     | No  |
| Suitable for Coeliacs          | No  |
| Suitable for Lactose-Free Diet | Yes |
| Suitable for a Vegan Diet      | No  |
| Suitable for a Veg