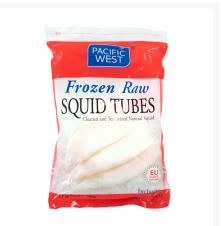

# Pacific West Squid Tubes 700g Net - 1x1kg

#### Product Disclaimer:

Whilst every care has been taken to ensure this information is correct, the data contained here has been supplied by the respective brand owners and Creed Foodservice is not responsible for the accuracy or completeness of this data. The information is provided in good faith but is for general information purposes only. Creed Foodservice does not manufacture the product. To ensure that you have the most upto-date information please check the product label on delivery. For more information, please see our full allergen disclaimer or email customerservicehelpdesk@creedfoodservice.co.uk

#### **Product Images**







## Allergens

| Celery    | No  |
|-----------|-----|
| Gluten    | No  |
| Crustacea | No  |
| Eggs      | No  |
| Fish      | No  |
| Lupin     | No  |
| Milk      | No  |
| Molluscs  | Yes |
| Mustard   | No  |
| Nuts      | No  |
| Peanuts   | No  |
| Sesame    | No  |
| Soybeans  | No  |
| Sulphites | No  |
|           |     |

## Ingredients

| Ingredients | squid (molluscs), water (10%), stabilizer (e330, e331) |  |
|-------------|--------------------------------------------------------|--|

## **Dietary Information**

| Approved for a Halal Diet      | No  |
|--------------------------------|-----|
| Approved for a Kosher Diet     | No  |
| Suitable for Coeliacs          | No  |
| Suitable for Lactose-Free Diet | Yes |
| Suitable for a Vegan Diet      | No  |
| Suitable for a V