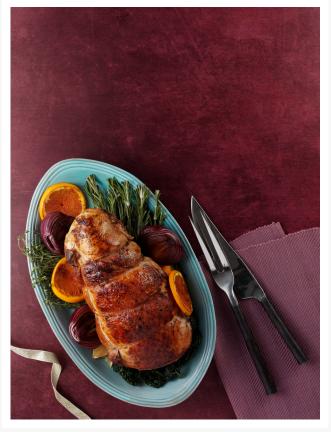

# **Turkey Lobe Stuffed with Cranberry Stuffing Mix - 2.3-2.6kg**

#### **Product Images**