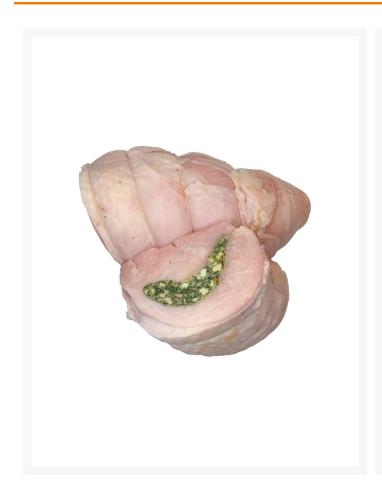

# **Turkey Lobe Stuffed with Cranberry Stuffing Mix - 2.3-2.6kg**

#### **Product Images**