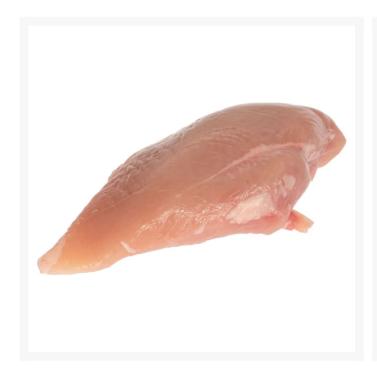

# Red Tractor Assured Chicken Breast Fillet avg. 200-230g / 7-8oz - 5kg

#### **Product Images**