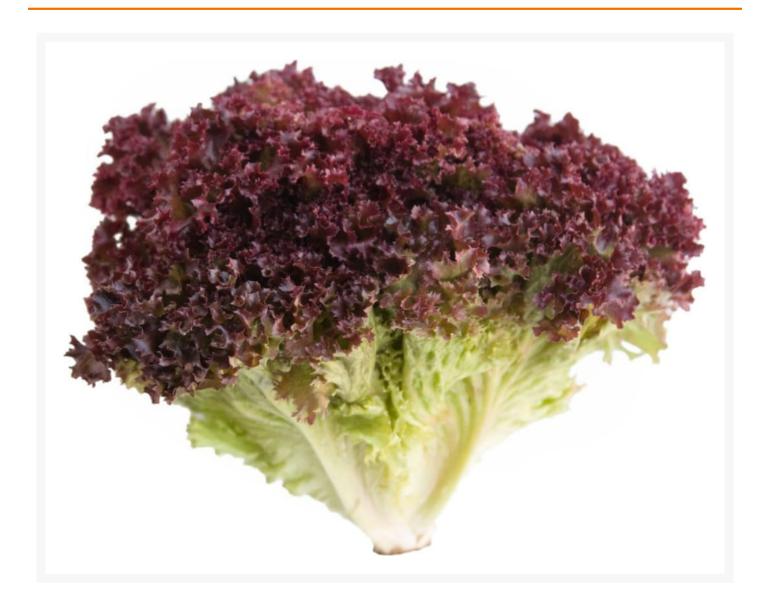

# Lollo Rosso Lettuce - each

#### Product Disclaimer:

Whilst every care has been taken to ensure this information is correct, the data contained here has been supplied by the respective brand owners and Creed Foodservice is not responsible for the accuracy or completeness of this data. The information is provided in good faith but is for general information purposes only. Creed Foodservice does not manufacture the product. To ensure that you have the most upto-date information please check the product label on delivery. For more information, please see our full allergen disclaimer or email customerservicehelpdesk@creedfoodservice.co.uk

#### **Product Images**



# Allergens

| Celery    | No |
|-----------|----|
| Gluten    | No |
| Crustacea | No |
| Eggs      | No |
| Fish      | No |
| Lupin     | No |
| Milk      | No |
| Molluscs  | No |
| Mustard   | No |
| Nuts      | No |
| Peanuts   | No |
| Sesame    | No |
| Soybeans  | No |
| Sulphites | No |

# Ingredients

| Ingredients | Lollo Rosso Lettuce (100%) |
|-------------|----------------------------|

# **Dietary Information**

| Approved for a Halal Diet      | No  |
|--------------------------------|-----|
| Approved for a Kosher Diet     | No  |
| Suitable for Coeliacs          | Yes |
| Suitable for Lactose-Free Diet | Yes |
| Suitable for a Vegan Diet      | Yes |
| Suitable for a Vegetarian Diet | Yes |

#### **Nutritional Information**

| Carbohydrate Per 100g (g)