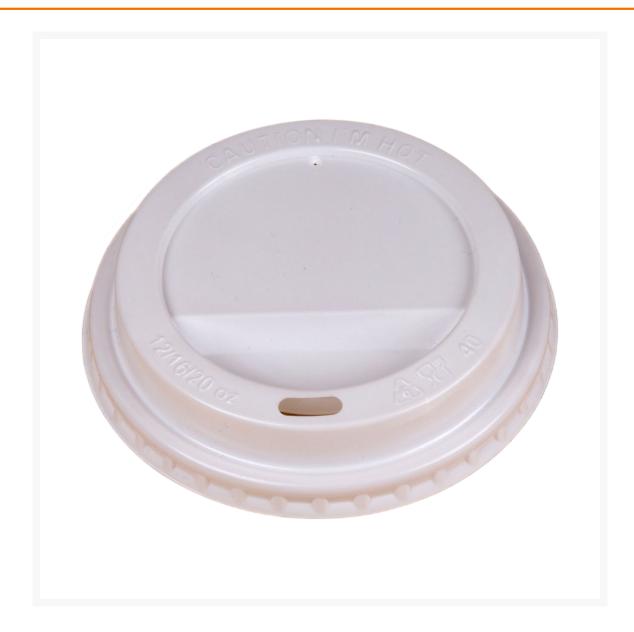

## White Sip Lid 12-16oz (350-450ml) - 10x100

## Product Disclaimer:

Whilst every care has been taken to ensure this information is correct, the data contained here has been supplied by the respective brand owners and Creed Foodservice is not responsible for the accuracy or completeness of this data. The information is provided in good faith but is for general information purposes only. Creed Foodservice does not manufacture the product. To ensure that you have the most upto-date information please check the product label on delivery. For more information, please see our full allergen disclaimer or email customerservicehelpdesk@creedfoodservice.co.uk

## **Product Images**