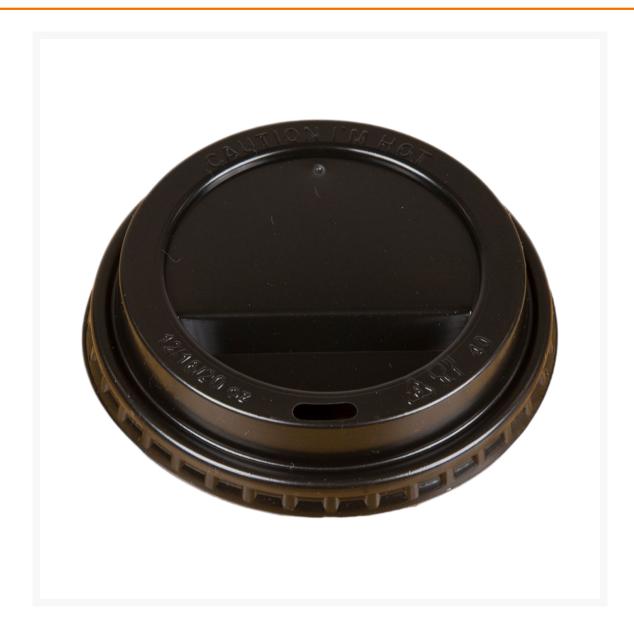

## Black Sip Lid 12-16oz (350-450ml) - 10x100

## Product Disclaimer:

Whilst every care has been taken to ensure this information is correct, the data contained here has been supplied by the respective brand owners and Creed Foodservice is not responsible for the accuracy or completeness of this data. The information is provided in good faith but is for general information purposes only. Creed Foodservice does not manufacture the product. To ensure that you have the most upto-date information please check the product label on delivery. For more information, please see our full allergen disclaimer or email customerservicehelpdesk@creedfoodservice.co.uk

## **Product Images**