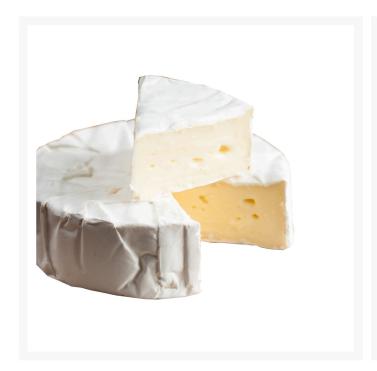

# French Brie Cheese - 3.25kg

#### Product Disclaimer:

Whilst every care has been taken to ensure this information is correct, the data contained here has been supplied by the respective brand owners and Creed Foodservice is not responsible for the accuracy or completeness of this data. The information is provided in good faith but is for general information purposes only. Creed Foodservice does not manufacture the product. To ensure that you have the most upto-date information please check the product label on delivery. For more information, please see our full allergen disclaimer or email customerservicehelpdesk@creedfoodservice.co.uk

#### **Product Images**





### Allergens

| Celery    | No  |
|-----------|-----|
| Gluten    | No  |
| Crustacea | No  |
| Eggs      | No  |
| Fish      | No  |
| Lupin     | No  |
| Milk      | Yes |
| Molluscs  | No  |
| Mustard   | No  |
| Nuts      | No  |
| Peanuts   | No  |
| Sesame    | No  |
| Soybeans  | No  |
| Sulphites | No  |
|           |     |

# Ingredients

| Ingredients | Pasteurised Cows MILK, Salt, Rennet, Starter Culture, Penicillium<br>Candidum, Calcium Chloride (E509) |
|-------------|--------------------------------------------------------------------------------------------------------|
|             |                                                                                                        |

# **Dietary Information**

| Approved for a Halal Diet      | No  |
|------------