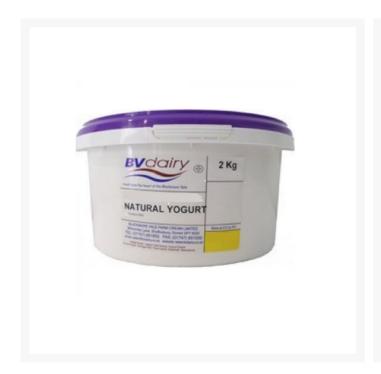

# Natural Yogurt - 2kg

#### Product Disclaimer:

Whilst every care has been taken to ensure this information is correct, the data contained here has been supplied by the respective brand owners and Creed Foodservice is not responsible for the accuracy or completeness of this data. The information is provided in good faith but is for general information purposes only. Creed Foodservice does not manufacture the product. To ensure that you have the most upto-date information please check the product label on delivery. For more information, please see our full allergen disclaimer or email customerservicehelpdesk@creedfoodservice.co.uk

#### **Product Images**





### **Allergens**

| Celery    | No  |
|-----------|-----|
| Gluten    | No  |
| Crustacea | No  |
| Eggs      | No  |
| Fish      | No  |
| Lupin     | No  |
| Milk      | Yes |
| Molluscs  | No  |
| Mustard   | No  |
| Nuts      | No  |
| Peanuts   | No  |
| Sesame    | No  |
| Soybeans  | No  |
| Sulphites | No  |
|           |     |

# Ingredients

| Ingredients | Skimmed MILK & Skimmed MILK Solids, Cream (MILK), Bacterial Starter Culture |
|-------------|-----------------------------------------------------------------------------|
|-------------|-----------------------------------------------------------------------------|

# **Dietary Information**

| Approved for a Halal Diet      | No  |
|--------------------------------|-----|
| Approved for a Kosher Diet     | No  |
| Suitab