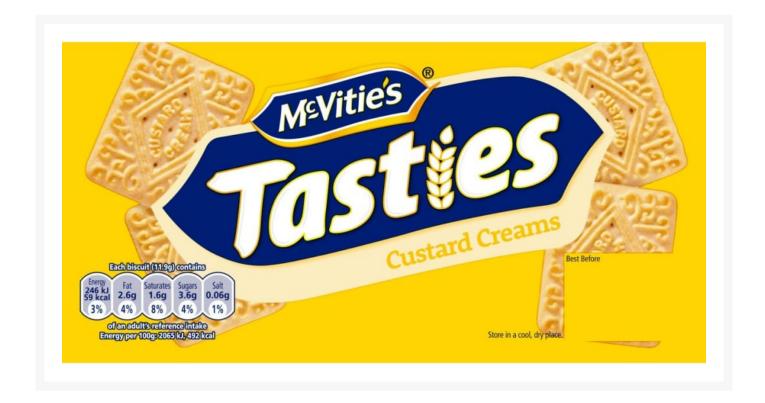

# McVitie's Tasties Custard Creams - 24x300g

#### Product Disclaimer:

Whilst every care has been taken to ensure this information is correct, the data contained here has been supplied by the respective brand owners and Creed Foodservice is not responsible for the accuracy or completeness of this data. The information is provided in good faith but is for general information purposes only. Creed Foodservice does not manufacture the product. To ensure that you have the most upto-date information please check the product label on delivery. For more information, please see our full allergen disclaimer or email customerservicehelpdesk@creedfoodservice.co.uk

#### **Product Images**



### **Allergens**

| ery No    |         |
|-----------|---------|
| ren Yes   |         |
| stacea No |         |
| s No      |         |
| No        |         |
| in No     |         |
| Yes       |         |
| luscs No  |         |
| stard No  |         |
| s No      |         |
| nuts No   |         |
| ame May 0 | Contain |
| beans No  |         |
|           |         |

# Ingredients

|--|

# **Dietary Information**

| Approved for a Halal Diet      | No  |
|--------------------------------|-----|
| Approved for a Kosher Diet     | No  |
| Suitable for Coeliacs          | No  |
| Suitable for Lactose-Free Diet | No  |
| Suitable for a Vegan Diet      | No  |
| Suitable for a Vegetarian Diet | Yes |

#### **Nutritional Information**

| Carbohydrate Per 100g (g)                 | 68