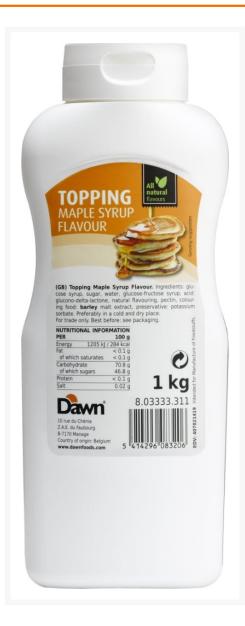

#### **Product Images**

### Ingredients

| Ingredients | glucose syrup, sugar, water, glucose-fructose syrup, acid (glucono-<br>delta-lactone), natural flavouring, gelling agent (amidated pectin),<br>colouring food (BARLEY malt extract), preservative (potassium sorbate). |
|-------------|------------------------------------------------------------------------------------------------------------------------------------------------------------------------------------------------------------------------|
|-------------|------------------------------------------------------------------------------------------------------------------------------------------------------------------------------------------------------------------------|

#### **Nutritional Information**

| Carbohydrate Per 100g (g)                 | 71 g     |
|-------------------------------------------|----------|
| Carbohydrate of which Sugars per 100g (g) | 47 g     |
| Fat per 100g (g)                          | 0.01 g   |
| Fat of which Saturates per 100g (g)       | 0.01 g   |
| Energy per 100g (kcal)                    | 284 kcal |
| Energy per 100g (kJ)                      | 1206 kJ  |
| Protein per 100g (g)                      | 0.02 g   |
| Salt per 100g (g)                         | 0.02 g   |