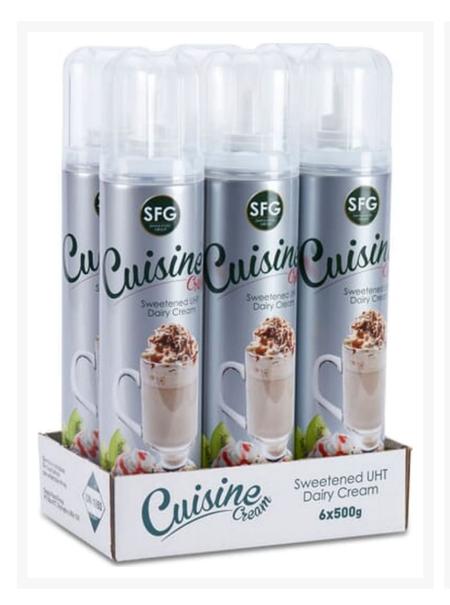

# **Cuisine UHT Aerosol Cream - 6x500g**

#### Product Disclaimer:

Whilst every care has been taken to ensure this information is correct, the data contained here has been supplied by the respective brand owners and Creed Foodservice is not responsible for the accuracy or completeness of this data. The information is provided in good faith but is for general information purposes only. Creed Foodservice does not manufacture the product. To ensure that you have the most upto-date information please check the product label on delivery. For more information, please see our full allergen disclaimer or email customerservicehelpdesk@creedfoodservice.co.uk

#### **Product Images**





### **Allergens**

| Celery    | No  |
|-----------|-----|
| Gluten    | No  |
| Crustacea | No  |
| Eggs      | No  |
| Fish      | No  |
| Lupin     | No  |
| Milk      | Yes |
| Molluscs  | No  |
| Mustard   | No  |
| Nuts      | No  |
| Peanuts   | No  |
| Sesame    | No  |
| Soybeans  | No  |
| Sulphites | No  |
|           |     |

# Ingredients

| CREAM (94.5%), Sugar (5%), Emulsifier: Mono and Diglycerides of Fatty Ingredients Acids (E471). Stabiliser: Carrageenan (E407). Natural Vanilla Flavour, Propellant: Nitrous Oxide (E492). |  |
|--------------------------------------------------------------------------------------------------------------------------------------------------------------------------------------------|--|
|----------------------------------------------------