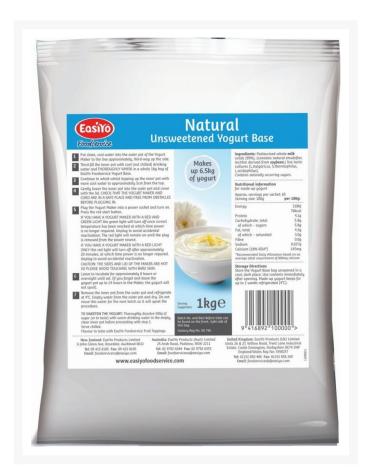

# **EasiYo Natural Yogurt Base - 1kg**

#### Product Disclaimer:

Whilst every care has been taken to ensure this information is correct, the data contained here has been supplied by the respective brand owners and Creed Foodservice is not responsible for the accuracy or completeness of this data. The information is provided in good faith but is for general information purposes only. Creed Foodservice does not manufacture the product. To ensure that you have the most upto-date information please check the product label on delivery. For more information, please see our full allergen disclaimer or email customerservicehelpdesk@creedfoodservice.co.uk

### **Product Images**





## **Allergens**

| Celery    | No  |
|-----------|-----|
| Gluten    | No  |
| Crustacea | No  |
| Eggs      | No  |
| Fish      | No  |
| Lupin     | No  |
| Milk      | Yes |
| Molluscs  | No  |
| Mustard   | No  |
| Nuts      | No  |
| Peanuts   | No  |
| Sesame    | No  |
| Soybeans  | Yes |
| Sulphites | No  |

# Ingredients

| Ingredients | milk solids (99%), (emulsifier (soy lecithins)), live yogurt cultures (l.bulgaricus, s.thermophilus, l.acidophilus, l.rhamnosus) |
|-------------|----------------------------------------------------------------------------------------------------------------------------------|

## **Dietary Information**

| Approved for a Halal Diet      | Yes |
|--------------------------------|-----|
| Approved for a Kosher Diet     | Yes |
| Suitable for C