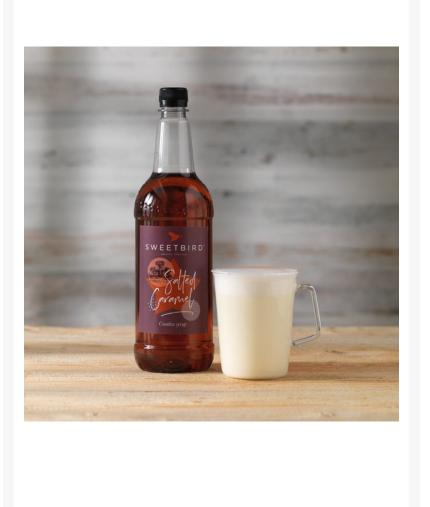

# **Sweetbird Sugar Free Caramel Syrup - 6x1ltr**

#### Product Disclaimer:

Whilst every care has been taken to ensure this information is correct, the data contained here has been supplied by the respective brand owners and Creed Foodservice is not responsible for the accuracy or completeness of this data. The information is provided in good faith but is for general information purposes only. Creed Foodservice does not manufacture the product. To ensure that you have the most upto-date information please check the product label on delivery. For more information, please see our full allergen disclaimer or email customerservicehelpdesk@creedfoodservice.co.uk

#### **Product Images**





## Allergens

| Celery    | No |
|-----------|----|
| Gluten    | No |
| Crustacea | No |
| Eggs      | No |
| Fish      | No |
| Lupin     | No |
| Milk      | No |
| Molluscs  | No |
| Mustard   | No |
| Nuts      | No |
| Peanuts   | No |
| Sesame    | No |
| Soybeans  | No |
| Sulphites | No |

## Ingredients

| Water, Flavourings, Thickener; cellulose gum, Acidity regulator; citric acid, Sweeteners; sucralose, steviol glycosides, Preservative; potassium sorbate, Colour; plain caramel. | acid, Sweeteners; sucralose, steviol glycosides, Preservative; potassic |  |
|----------------------------------------------------------------------------------------------------------------------------------------------------------------------------------|--------------------------------------------