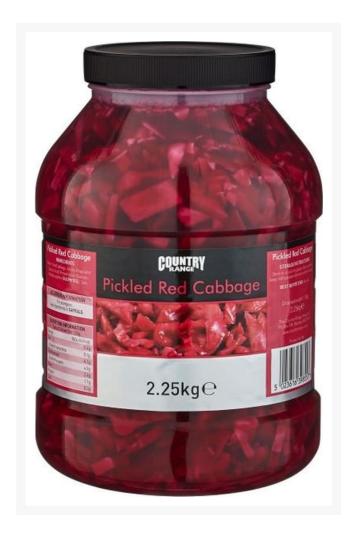

# **Country Range Red Cabbage Pickled - 2.25kg**

#### Product Disclaimer:

Whilst every care has been taken to ensure this information is correct, the data contained here has been supplied by the respective brand owners and Creed Foodservice is not responsible for the accuracy or completeness of this data. The information is provided in good faith but is for general information purposes only. Creed Foodservice does not manufacture the product. To ensure that you have the most upto-date information please check the product label on delivery. For more information, please see our full allergen disclaimer or email customerservicehelpdesk@creedfoodservice.co.uk

#### **Product Images**





### Allergens

| CeleryNoGlutenNoCrustaceaNoEggsNoFishNoLupinNoMilkNoMolluscsNoMustardNoNutsNoPeanutsNoSesameNoSoybeansNoSulphites>10mg |           |       |
|------------------------------------------------------------------------------------------------------------------------|-----------|-------|
| CrustaceaNoEggsNoFishNoLupinNoMilkNoMolluscsNoMustardNoNutsNoPeanutsNoSesameNoSoybeansNo                               | Celery    | No    |
| EggsNoFishNoLupinNoMilkNoMolluscsNoMustardNoNutsNoPeanutsNoSesameNoSoybeansNo                                          | Gluten    | No    |
| Fish No Lupin No Milk No Molluscs No Mustard No Nuts No Peanuts No Sesame No Soybeans No                               | Crustacea | No    |
| LupinNoMilkNoMolluscsNoMustardNoNutsNoPeanutsNoSesameNoSoybeansN