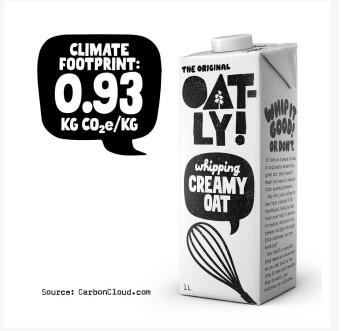

# **Oatly Whipping Creamy Oat - 1ltr**

#### Product Disclaimer:

Whilst every care has been taken to ensure this information is correct, the data contained here has been supplied by the respective brand owners and Creed Foodservice is not responsible for the accuracy or completeness of this data. The information is provided in good faith but is for general information purposes only. Creed Foodservice does not manufacture the product. To ensure that you have the most upto-date information please check the product label on delivery. For more information, please see our full allergen disclaimer or email customerservicehelpdesk@creedfoodservice.co.uk

#### **Product Images**





### **Allergens**

| Celery    | No  |
|-----------|-----|
| Gluten    | Yes |
| Crustacea | No  |
| Eggs      | No  |
| Fish      | No  |
| Lupin     | No  |
| Milk      | No  |
| Molluscs  | No  |
| Mustard   | No  |
| Nuts      | No  |
| Peanuts   | No  |
| Sesame    | No  |
| Soybeans  | No  |
| Sulphites | No  |

# Ingredients

| (sodium citrate), stabilisers (E464, gellan gum), colour (beta carotene). |
|---------------------------------------------------------------------------|
|---------------------------------------------------------------------------|

# **Dietary Information**

| Approved for a Halal Diet      | Yes |
|--------------------------------|-----|
| Approved for a Kosher Diet     | Yes |
| Suitable for a Vegan Diet      | Yes |
| Suitable for a Vegetarian Diet | Ye