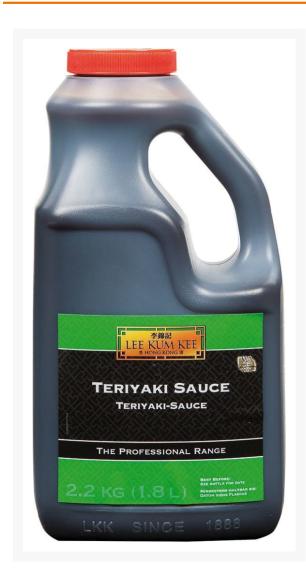

# Lee Kum Kee Teriyaki Sauce - 2.2kg

#### Product Disclaimer:

Whilst every care has been taken to ensure this information is correct, the data contained here has been supplied by the respective brand owners and Creed Foodservice is not responsible for the accuracy or completeness of this data. The information is provided in good faith but is for general information purposes only. Creed Foodservice does not manufacture the product. To ensure that you have the most upto-date information please check the product label on delivery. For more information, please see our full allergen disclaimer or email customerservicehelpdesk@creedfoodservice.co.uk

#### **Product Images**





## Allergens

| Celery    | No  |
|-----------|-----|
| Gluten    | Yes |
| Crustacea | No  |
| Eggs      | No  |
| Fish      | No  |
| Lupin     | No  |
| Milk      | No  |
| Molluscs  | No  |
| Mustard   | No  |
| Nuts      | No  |
| Peanuts   | No  |
| Sesame    | No  |
| Soybeans  | Yes |
| Sulphites | No  |

## Ingredients

| Ingredients | Sugar, SOY Sauce 30% (water, salt, SOYBEANS 12%, WHEAT flour).<br>Water, Rice Vinegar (water, rice, sugar, salt). Tomato Paste, Rice Wine,<br>Corn Starch, Ginger, Onions, Garlic Powder. |
|-------------|-------------------------------------------------------------------------------------------------------------------------------------------------------------------------------------------|
|-------------|------------------------------------------