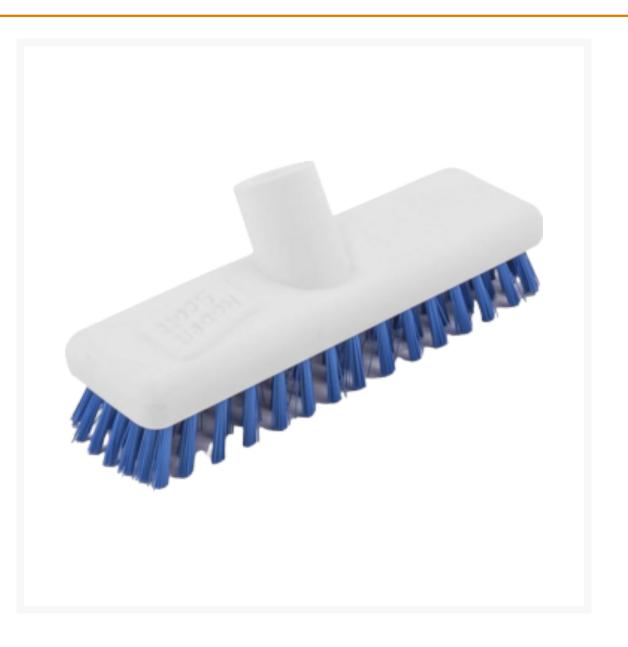

## **Robert Scott Blue Washable Deck Scrubber 23cm**

## Product Disclaimer:

Whilst every care has been taken to ensure this information is correct, the data contained here has been supplied by the respective brand owners and Creed Foodservice is not responsible for the accuracy or completeness of this data. The information is provided in good faith but is for general information purposes only. Creed Foodservice does not manufacture the product. To ensure that you have the most upto-date information please check the product label on delivery. For more information, please see our full allergen disclaimer or email customerservicehelpdesk@creedfoodservice.co.uk

## **Product Images**