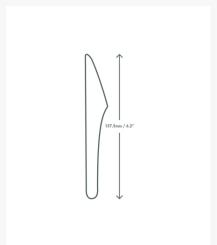

## Vegware Compostable White Paper Knife 6.2" (15.7cm) - 1000

## Product Disclaimer:

Whilst every care has been taken to ensure this information is correct, the data contained here has been supplied by the respective brand owners and Creed Foodservice is not responsible for the accuracy or completeness of this data. The information is provided in good faith but is for general information purposes only. Creed Foodservice does not manufacture the product. To ensure that you have the most up-to-date information please check the product label on delivery. For more information, please see our full allergen disclaimer or email customerservicehelpdesk@creedfoodservice.co.uk

## **Product Images**