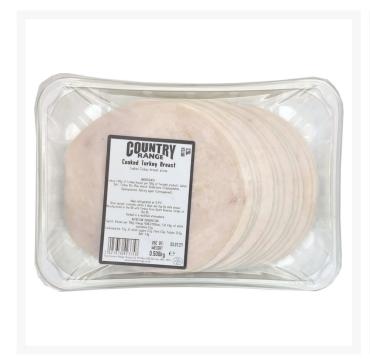

# **Country Range Cooked Turkey Breast 100% Sliced - 500g**

#### **Product Images**