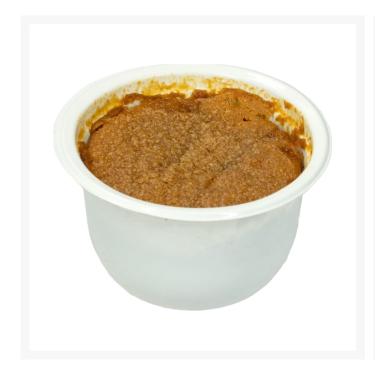

# **Country Range Sticky Toffee Sponge Pudding - 12x130g**

#### Product Disclaimer:

Whilst every care has been taken to ensure this information is correct, the data contained here has been supplied by the respective brand owners and Creed Foodservice is not responsible for the accuracy or completeness of this data. The information is provided in good faith but is for general information purposes only. Creed Foodservice does not manufacture the product. To ensure that you have the most upto-date information please check the product label on delivery. For more information, please see our full allergen disclaimer or email customerservicehelpdesk@creedfoodservice.co.uk

#### **Product Images**





#### **Allergens**

| Celery    | No          |
|-----------|-------------|
| Gluten    | Yes         |
| Crustacea | No          |
| Eggs      | Yes         |
| Fish      | No          |
| Lupin     | No          |
| Milk      | Yes         |
| Molluscs  | No          |
| Mustard   | No          |
| Nuts      | May Contain |
| Peanuts   | No          |
| Sesame    | No          |
| Soybeans  | No          |
| Sulphites | No          |

## Ingredients

|             | Sponge (61%) (Wheat Flour (WHEAT Flour, Calcium Carbonate,Iron,<br>Niacin, Thiamin), Sugar, Whole EGG, Margarine (Palm Oil, Rapeseed Oil,<br>Water, Emulsifier (Mono- and Diglycerides of Fatty Acids)), Water,<br>Rapeseed Oil, Raising Agents (Disodium Diphosphate, Sodium