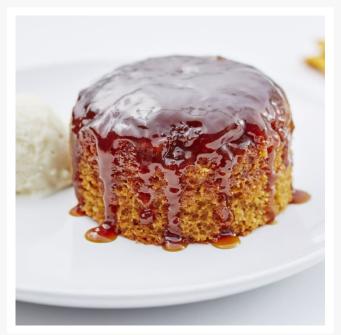

# **Country Range Sticky Toffee Sponge Pudding - 12x130g**

#### Product Disclaimer:

Whilst every care has been taken to ensure this information is correct, the data contained here has been supplied by the respective brand owners and Creed Foodservice is not responsible for the accuracy or completeness of this data. The information is provided in good faith but is for general information purposes only. Creed Foodservice does not manufacture the product. To ensure that you have the most upto-date information please check the product label on delivery. For more information, please see our full allergen disclaimer or email customerservicehelpdesk@creedfoodservice.co.uk

#### **Product Images**





#### **Allergens**

| Celery    | No          |
|-----------|-------------|
| Gluten    | Yes         |
| Crustacea | No          |
| Eggs      | Yes         |
| Fish      | No          |
| Lupin     | No          |
| Milk      | Yes         |
| Molluscs  | No          |
| Mustard   | No          |
| Nuts      | May Contain |
| Peanuts   | No          |
| Sesame    | No          |
| Soybeans  | No          |
| Sulphites | No          |

## Ingredients

|             | Sponge (61%) (Wheat Flour (WHEAT Flour, Calcium Carbonate,Iron,<br>Niacin, Thiamin), Sugar, Whole EGG, Margarine (Palm Oil, Rapeseed Oil,<br>Water, Emulsifier (Mono- and Diglycerides of Fatty Acids)), Water,<br>Rapeseed Oil, Raising Agents (Disodium Diphosphate, Sodium