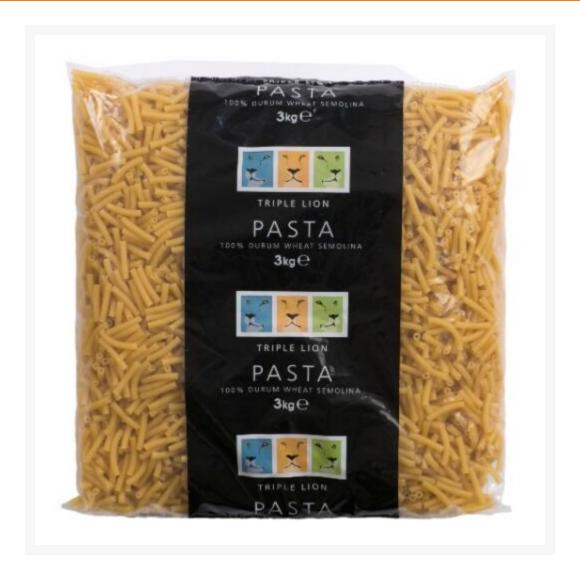

# Triple Lion Macaroni Pasta (straight) - 4x3kg

#### Product Disclaimer:

Whilst every care has been taken to ensure this information is correct, the data contained here has been supplied by the respective brand owners and Creed Foodservice is not responsible for the accuracy or completeness of this data. The information is provided in good faith but is for general information purposes only. Creed Foodservice does not manufacture the product. To ensure that you have the most upto-date information please check the product label on delivery. For more information, please see our full allergen disclaimer or email customerservicehelpdesk@creedfoodservice.co.uk

#### **Product Images**



## Allergens

| Celery    | No  |
|-----------|-----|
| Gluten    | Yes |
| Crustacea | No  |
| Eggs      | No  |
| Fish      | No  |
| Lupin     | No  |
| Milk      | No  |
| Molluscs  | No  |
| Mustard   | No  |
| Nuts      | No  |
| Peanuts   | No  |
| Sesame    | No  |
| Soybeans  | No  |
| Sulphites | No  |

## Ingredients

| Ingredients | Durum WHEAT Semolina. |  |
|-------------|-----------------------|--|

## **Dietary Information**

| Approved for a Halal Diet      | No  |
|--------------------------------|-----|
| Approved for a Kosher Diet     | No  |
| Suitable for Coeliacs          | No  |
| Suitable for Lactose-Free Diet | Yes |
| Suitable for a Vegan Diet      | Yes |
| Suitable for a Vegetarian Diet | Yes |

#### **Nutritional Information**

| Carbohydrate Per 100g (g)