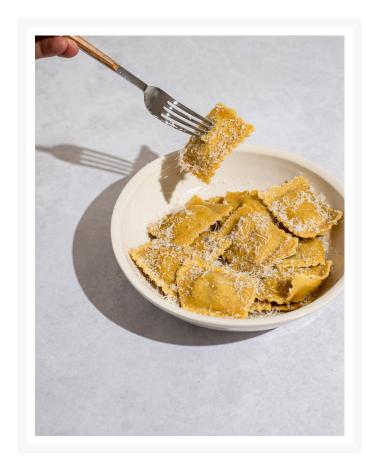

# RaviOllie Burrata, Wild Garlic & Basil Ravioli - 2kg

#### Product Disclaimer:

Whilst every care has been taken to ensure this information is correct, the data contained here has been supplied by the respective brand owners and Creed Foodservice is not responsible for the accuracy or completeness of this data. The information is provided in good faith but is for general information purposes only. Creed Foodservice does not manufacture the product. To ensure that you have the most upto-date information please check the product label on delivery. For more information, please see our full allergen disclaimer or email customerservicehelpdesk@creedfoodservice.co.uk

#### **Product Images**





## Allergens

| Celery    | No  |
|-----------|-----|
| Gluten    | Yes |
| Crustacea | No  |
| Eggs      | Yes |
| Fish      | No  |
| Lupin     | No  |
| Milk      | Yes |
| Molluscs  | No  |
| Mustard   | No  |
| Nuts      | No  |
| Peanuts   | No  |
| Sesame    | No  |
| Soybeans  | No  |
| Sulphites | No  |
|           |     |

## Ingredients

| Ingredients | Filling 65%: Full fat Cream cheese (MILK), Onion, WHEAT Flour, Tomatoes, Carrots, Burrata Cheese (10%)(MILK), Tomato Purée, Basil (2%), Wild Garlic (2%), Breadcrumbs (WHEAT), Sugar, Salt, Turmeric. Pasta 35%: Type 00 flour (WHEAT), free-range EGG, Olive oil, Salt, Turmeric. |
|-------------|-----------------------------------------------------------------------------------------------------------------------------------------