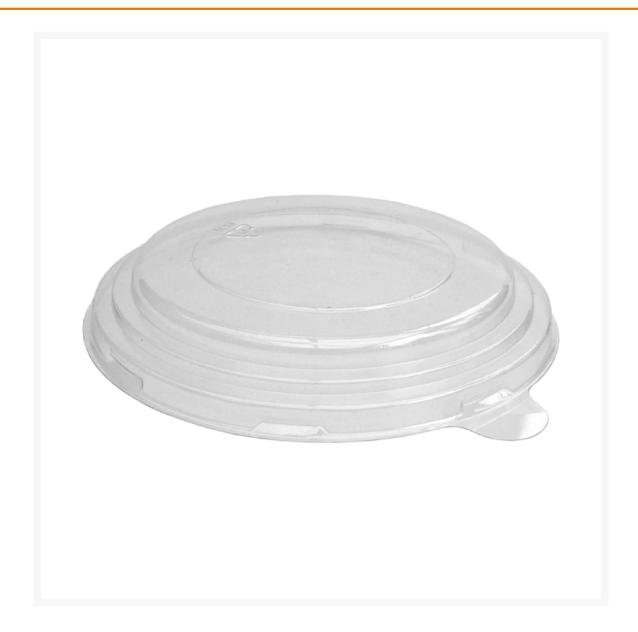

## Clear Domed Kraft Bowl Lid to fit 39oz (1090ml) - 300

## Product Disclaimer:

Whilst every care has been taken to ensure this information is correct, the data contained here has been supplied by the respective brand owners and Creed Foodservice is not responsible for the accuracy or completeness of this data. The information is provided in good faith but is for general information purposes only. Creed Foodservice does not manufacture the product. To ensure that you have the most upto-date information please check the product label on delivery. For more information, please see our full allergen disclaimer or email customerservicehelpdesk@creedfoodservice.co.uk

## **Product Images**