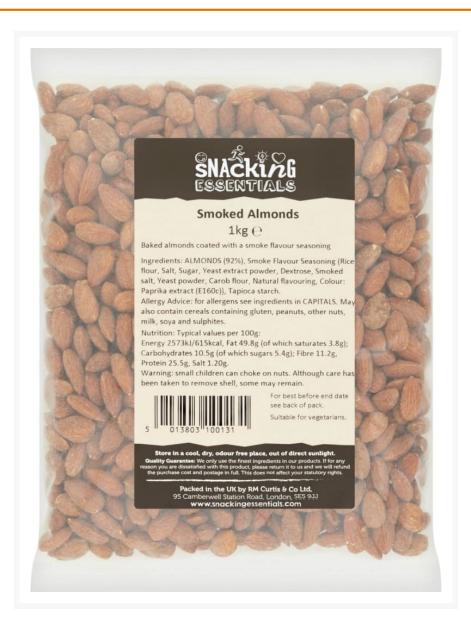

# **Snacking Essentials Smoked Almonds - 1kg**

#### Product Disclaimer:

Whilst every care has been taken to ensure this information is correct, the data contained here has been supplied by the respective brand owners and Creed Foodservice is not responsible for the accuracy or completeness of this data. The information is provided in good faith but is for general information purposes only. Creed Foodservice does not manufacture the product. To ensure that you have the most upto-date information please check the product label on delivery. For more information, please see our full allergen disclaimer or email customerservicehelpdesk@creedfoodservice.co.uk

#### **Product Images**



## Allergens

| No          |
|-------------|
| May Contain |
| No          |
| No          |
| No          |
| No          |
| May Contain |
| No          |
| No          |
| Yes         |
| May Contain |
| No          |
| May Contain |
| May Contain |
|             |

## Ingredients

| Ingredients | ALMONDS (94%), Smoke flavour seasoning (Rice flour, Salt (including<br>smoked salt), Sugar, Yeast extract powder, Dextrose, Dried yeast,<br>Carob flour, Natural flavouring, Colour: Paprika extract), Tapioca starch. |
|-------------|------------------------------------------------------------------------------------------------------------------------------------------------------------------------------------------------------------------------|
| Ingredients |