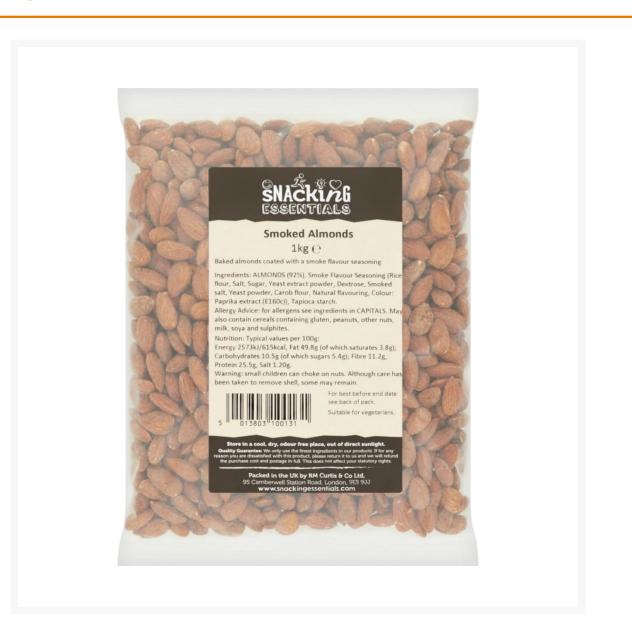

# **Snacking Essentials Smoked Almonds - 6x1kg**

#### Product Disclaimer:

Whilst every care has been taken to ensure this information is correct, the data contained here has been supplied by the respective brand owners and Creed Foodservice is not responsible for the accuracy or completeness of this data. The information is provided in good faith but is for general information purposes only. Creed Foodservice does not manufacture the product. To ensure that you have the most upto-date information please check the product label on delivery. For more information, please see our full allergen disclaimer or email customerservicehelpdesk@creedfoodservice.co.uk

#### **Product Images**



### Allergens

| No          |
|-------------|
| May Contain |
| No          |
| No          |
| No          |
| No          |
| May Contain |
| No          |
| No          |
| Yes         |
| May Contain |
| No          |
| May Contain |
| May Contain |
|             |

### Ingredients

| Ingredients | ALMONDS (94%), Smoke flavour seasoning (Rice flour, Salt (including<br>smoked salt), Sugar, Yeast extract powder, Dextrose, Dried yeast,<br>Carob flour, Natural flavouring, Colour: Paprika extract), Tapioca starch. |
|-------------|------------------------------------------------------------------------------------------------------------------------------------------------------------------------------------------------------------------------|
|-------------|----------------------------