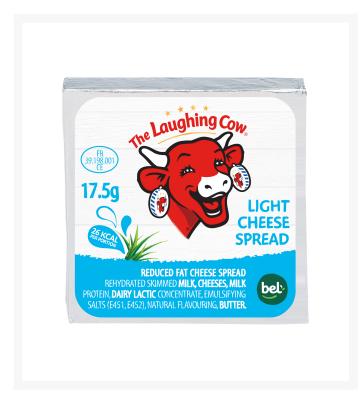

# The Laughing Cow Mini Cheese Portions Light - 3x160x17.5g

#### **Product Images**

## Ingredients

| Ingredients | Water, CHEESES, skimmed MILK powder, MILK protein, emulsifying salts: polyphosphates, triphosphates and citric acid, BUTTER, natural flavouring. |
|-------------|--------------------------------------------------------------------------------------------------------------------------------------------------|
|-------------|--------------------------------------------------------------------------------------------------------------------------------------------------|