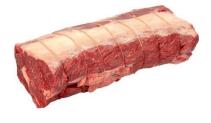

## **Product Specification Sheet**

**Description:** Brazilian Whole Ribeye

Product code: 708040

Origin: Brazil

Processed and packed in: UK8374

**Delivered:** Fresh, suitable for freezing

Sold as: 1 x 1KG

Target weight: 1KG

## **Preparation:**

The eye muscle is removed from the fore rib and can be used as a joint or cut into rib eye steaks. Maximum fat thickness 10mm.

**Eblex Code: N/A** 

| Date       | Issue Number | Authorised By | Signature |
|------------|--------------|---------------|-----------|
| 18/01/2022 | 1            | G Hannis      | A         |