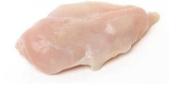

**Preparation:** 

British Red Tractor approved Whole chicken is used in this process.

The chicken breast is de-boned and trimmed to remove any excess fat/skin, bruising and bone chips/cartilage. Calibration of the fillet is carried out to meet the spec of the product.

This product is Boneless and Skinless.

**Eblex Code: N/A** 

| Date       | Issue Number | Authorised By | Signature |
|------------|--------------|---------------|-----------|
| 21/04/2022 | 3            | G Hannis      | Sha Sha   |