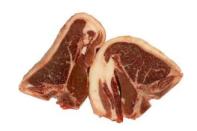

## **Product Specification Sheet**

**Description:** English Lamb Chop Frozen

Product code: 701040

Origin: UK

Processed and packed in: UK8374

**Delivered:** Frozen

Sold as: Per KG

Target weight: As requested

Once opened use with 48 hours

**Preparation:** 

Only lumbar section of the loin is used for this premium T-bone chop.

**Eblex Code: Loin L021** 

| Date       | Issue Number | Authorised By | Signature |
|------------|--------------|---------------|-----------|
| 16/02/2022 | 3            | G Hannis      | L. J.     |