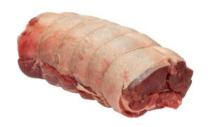

## **Product Specification Sheet**

**Description:** Boneless Leg of Lamb (previously frozen)

Product code: 704620

Origin: New Zealand/Australia/Spain

Processed and packed in: UK8374

**Delivered:** Tempered, do not re-freeze

**Storage Instructions:** Fresh meat at <7°c, frozen meat <-18°c

Once opened use with 48 hours

**Preparation:** 

This leg has the chump and knuckle removed and is then deboned and rolled.

**Eblex Code: Leg L007** 