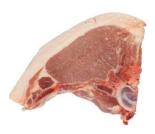

## **Product Specification Sheet**

**Description:** RSPCA Assured Pork T Bone Chop

Product code: 706504

Origin: UK

Processed and packed in: UK8374

**Delivered:** Frozen

Sold as: Each

Target weight: 227g

Once opened use with 48 hours

**Preparation:** 

Bone in steaks cut at even thickness from the lumbar area. Contains loin and fillet

muscles

Eblex Code: 3007

| Date       | Issue Number | Authorised By | Signature |
|------------|--------------|---------------|-----------|
| 03/02/2022 | 3            | G Hannis      | A-        |