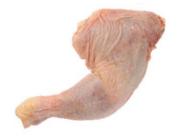

## **Product Specification Sheet**

**Description:** Red Tractor Assured Chicken Legs

Product code: 702430

Origin: UK

Processed and packed in: UK8374

**Delivered:** Frozen

Sold as: 1x1KG

Target weight: 1KG