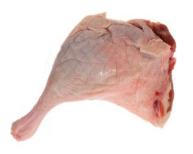

## **Product Specification Sheet**

**Description:** Duck Leg 230g +

Product code: 702467

Origin: EU

Processed and packed in: UK8374

**Delivered:** Frozen

Sold as: 1x2x230g

Target weight: 230g