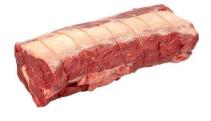

**Storage Instructions:** Fresh meat at <7°c, frozen meat <-18°c

Once opened use with 48 hours

**Preparation:** 

The eye muscle is removed from the fore rib and can be used as a joint or cut into rib eye steaks. Maximum fat thickness 10mm.