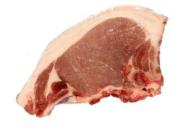

## **Product Specification Sheet**

**Description:** RSPCA Assured Pork Chop Frozen

Product code: 900680

Origin: UK

Processed and packed in: UK8374

**Delivered:** Frozen

Sold as: Each

Target weight: 227g

Once opened use with 48 hours

**Preparation:** 

Chops cut at even thickness from the rib area of the loin

Eblex Code: 3008

| Date       | Issue Number | Authorised By | Signature |
|------------|--------------|---------------|-----------|
| 10/02/2022 | 3            | G Hannis      | L. L.     |